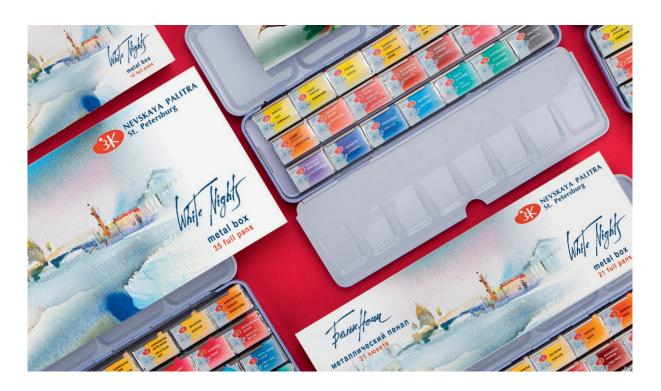

#### METAL BOXES FOR WATERCOLOURS

Our new tin cases are designed for travelling workshops and plain airs. Sturdy, reusable, and feature bright enamel exterior and white enamel interior with a foldout palette for colour mixing.

Your own ideal paint set is easy to create with White Nights pans and these empty watercolour ergonomic metal boxes.

The case equipped with a ring binder, it fits your hand perfectly and comfortable to carry around.

#### WATERCOLOUR SETS IN METAL BOXES

Extra-fine artists' watercolours set 'White nights', 12 colours in 2,5 ml pans, palette, metal box

Code: **191201561** 

Extra-fine artists' watercolours set 'White nights', 21 colours in 2,5 ml pans, palette, metal box

Code: 191201562

Extra-fine artists' watercolours set 'White nights', 35 colours in 2,5 ml pans, palette, metal box

Code: **191201563** 

Extra-fine artists' watercolours set 'White nights', 21 colours in 2,5 ml pans, Elena Bazanova palette, metal box