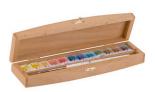

Code: 1944087 (beech) Code: 1943033 (birch)

Gift extra-fine artists' watercolours set 'White nights', 12 colours in 2,5 ml pans, squirrel brush, wooden box (beech)

Code: **1944084** 

Gift extra-fine artists' watercolours set 'White nights', 12 colours in 10 ml tubes, squirrel brush, wooden box blue