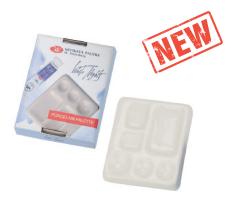

#### MINIATURE PORCELAIN PALETTE

Porcelain palette, 7.5\*8.5 cm, 6 cells

- Miniature porcelain colour array «White Nights» will become a functional decoration of the artist's workspace.
- Recommended for watercolour works, suitable for acrylic and gouache paints.
- 6 cells, one is enlarged and designed for colour mixing.