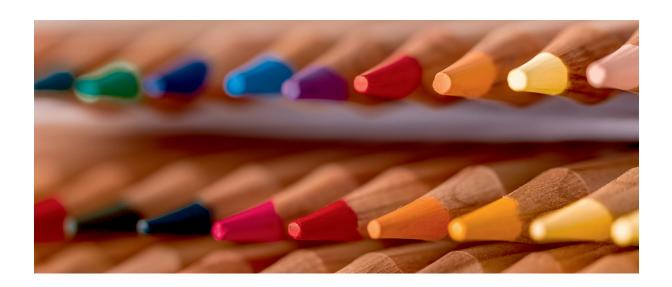

#### WATERCOLOUR PENCILS

Watercolour pencils of professional series 'White nights' combine the properties of watercolours and coloured pencils. They are developed for artists, designers and illustrators.

They can be perfectly washable with a brush, allowing to create watercolour art works. For reaching watercolour effect it's possible to work in wet technique using the pencils on wet paper, or in dry technique washing necessary places with wet brush. The brush is included in each set.

High-quality saturated pigments of lead has elevated lightfastness, intensity and colour pureness.

It is recommended to use watercolour paper for painting with watercolour pencils 'White nights'.

30 colours of watercolour pencils 'White nights'. Code: 158-..