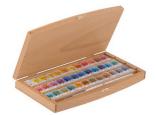

#### GIFT SETS

Gift sets of artists' colours 'White nights' are produced of noble solid wood. The gift set includes a squirrel brush by 'Nevskaya palitra'.

Gift extra-fine artists' watercolours set 'White nights', 24 colours in 2,5 ml pans, squirrel brush, wooden box

Code: 1944085 (beech) Code: 1943018 (birch)

Gift extra-fine artists' watercolours set 'White nights', 36 colours in 2,5 ml pans, squirrel brush, wooden box

Code: 1944086 (beech) Code: 1943040 (birch)

Gift extra-fine artists' watercolours set 'White nights', 48 colours in 2.5 ml pans, squirrel brush, wooden box