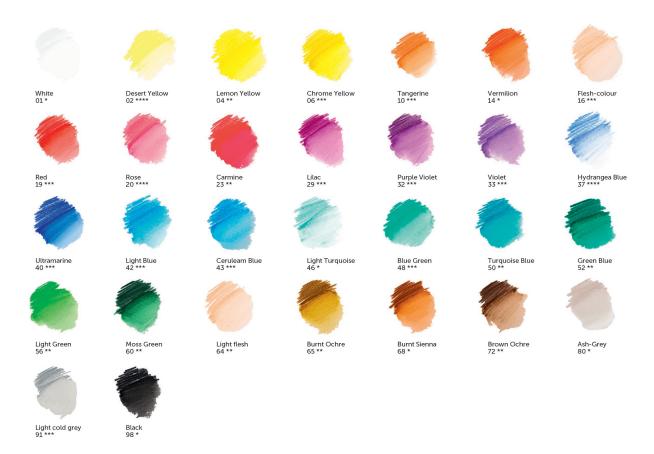

Such properties as brightness and colour pureness, high lightfastness, good spreading and transparency made watercolours 'White nights' the favorite ones by several generation of artists.

The colour palette of the watercolours 'White nights' offers balanced palette reaching 105 colours, 59 of which are single pigment ones. The main part has medium and high indexes of lightfastness.

## Watercolours in tubes of 10 ml. **Code: 1901...** Watercolours in pans of 2,5 ml. **Code: 1911...**

Mocha 433 \*\*\* ■ △ P.R.102, P.V.55, P.W.6 Maroon 432 \*\*\* ■ △ P.Br.7, P.V.19, P.W.6 Pearl-grey 819 \*\*\* ■ △ P.R.102, P.Bk.7, P.W.6

## The last digits in the code, denoted by the dots, correspond to a specific colour code in the colour chart.