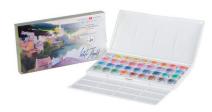

## WATERCOLOURS OF THE PROFESSIONAL SERIES 'WHITE NIGHTS' ARE:

- 105 fine- grained colours highly replete with pigment;
- main part of the colour palette is single pigment and lightfast colours;
- high quality pigments of own production among which there are earth colours; cadmium and cobalt pigments;
- high colour intensity;
- perfect washable and spreading.

Such properties as brightness and colour pureness, high lightfastness, good spreading and transparency made watercolours 'White nights' the favorite ones by several generation of artists.

The colour palette of the watercolours 'White nights' offers balanced palette reaching 105 colours, 59 of which are single pigment ones. The main part has medium and high indexes of lightfastness.

The artists' colours 'White nights' are produced in 2.5 ml pans or in 10 ml tubes, in sets of 12, 16, 21, 24, 35, 36 and 48 colours.