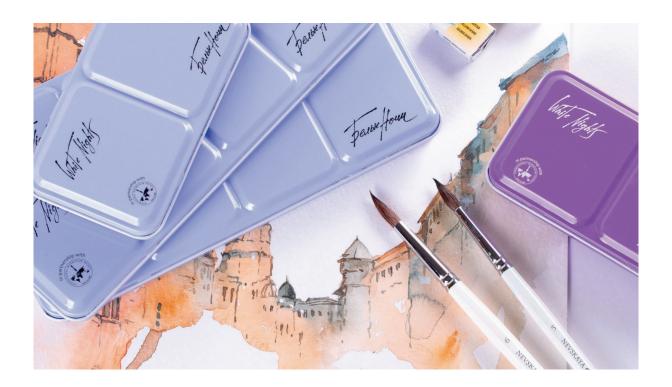

#### METAL BOXES FOR WATERCOLOURS

Our new tin cases are designed for travelling workshops and plain airs. Sturdy, reusable, and feature bright enamel exterior and white enamel interior with a foldout palette for colour mixing.

Your own ideal paint set is easy to create with White Nights pans and these empty watercolour ergonomic metal boxes.

The case equipped with a ring binder, it fits your hand perfectly and comfortable to carry around.