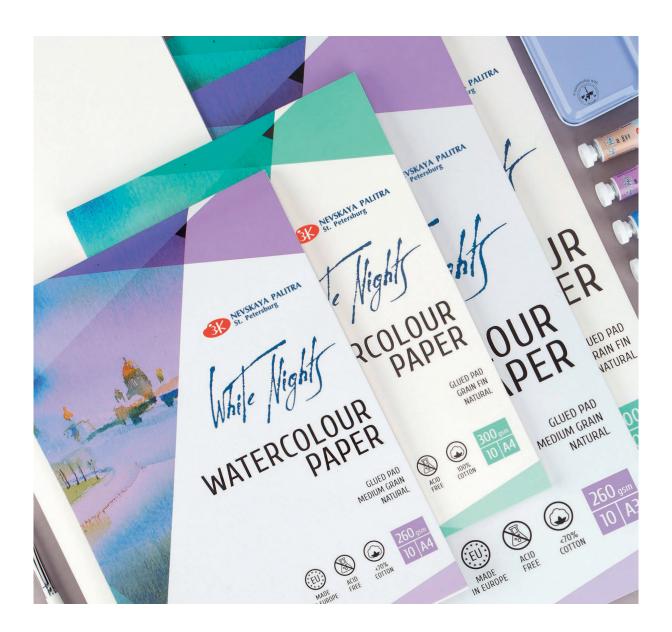

### WATERCOLOUR PAPER

'White Nights' watercolour paper sets by 'Nevskaya palitra', a popular company are noted for their highest quality. They are ideal for watercolor, gouache and acrylic art.

No chlorine, acids or optic whitening agents are used to produce that paper, which ensures long life of pieces of art works.

#### **WATERCOLOUR PAD**

 $300 \text{ g/m}^2$ , 10 sheets, 100% cotton, grain fin

Code: **79451456 (79451452)** A4 Code: **79451457 (79451453)** A3 Code: **79451806** 130\*190 mm

260 g/m<sup>2</sup>, 10 sheets, cotton <70%, medium grain

Code: **79451458 (79451454)** A4 Code: **79451459 (79451455)** A3 Code: **79451805** 130\*190 mm

 $280 \text{ g/m}^2$ , 15 sheets, 100% cellulose, medium grain

Code: **79451614 (79451610)** A4 Code: **79451611 (79451615)** A3