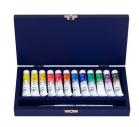

The artists' colours 'White nights' are produced in 2.5 ml pans or in 10 ml tubes, in sets of 12, 16, 21, 24, 35, 36 and 48 colours.