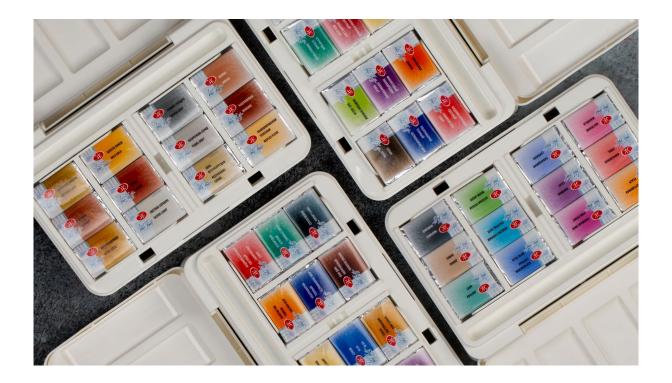

#### METAL BOXES FOR WATERCOLOURS

Our new tin cases are designed for travelling workshops and plain airs. Sturdy, reusable, and feature bright enamel exterior and white enamel interior with a foldout palette for colour mixing.

Your own ideal paint set is easy to create with White Nights pans and these empty watercolour ergonomic metal boxes.

The case equipped with a ring binder, it fits your hand perfectly and comfortable to carry around.

#### WATERCOLOUR SETS IN METAL BOXES

Extra-fine artists' watercolours set 'White nights', 12 colours in 2,5 ml pans, palette, metal box

Code: **191201561** 

Extra-fine artists' watercolours set 'White nights', 21 colours in 2,5 ml pans, palette, metal box

Code: 191201562

Extra-fine artists' watercolours set 'White nights', 35 colours in 2,5 ml pans, palette, metal box

Code: **191201563** 

Extra-fine artists' watercolours set 'White nights', 21 colours in 2,5 ml pans, Elena Bazanova palette, metal box