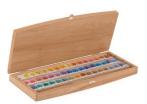

Code: 1944085 (beech) Code: 1943018 (birch)

Gift extra-fine artists' watercolours set 'White nights', 36 colours in 2,5 ml pans, squirrel brush, wooden box

Code: 1944086 (beech) Code: 1943040 (birch)

Gift extra-fine artists' watercolours set 'White nights', 48 colours in 2.5 ml pans, squirrel brush, wooden box

Code: 1944087 (beech) Code: 1943033 (birch)

Gift extra-fine artists' watercolours set 'White nights', 12 colours in 2,5 ml pans, squirrel brush, wooden box (beech)

Code: **1944084** 

Gift extra-fine artists' watercolours set 'White nights', 12 colours in 10 ml tubes, squirrel brush, wooden box blue