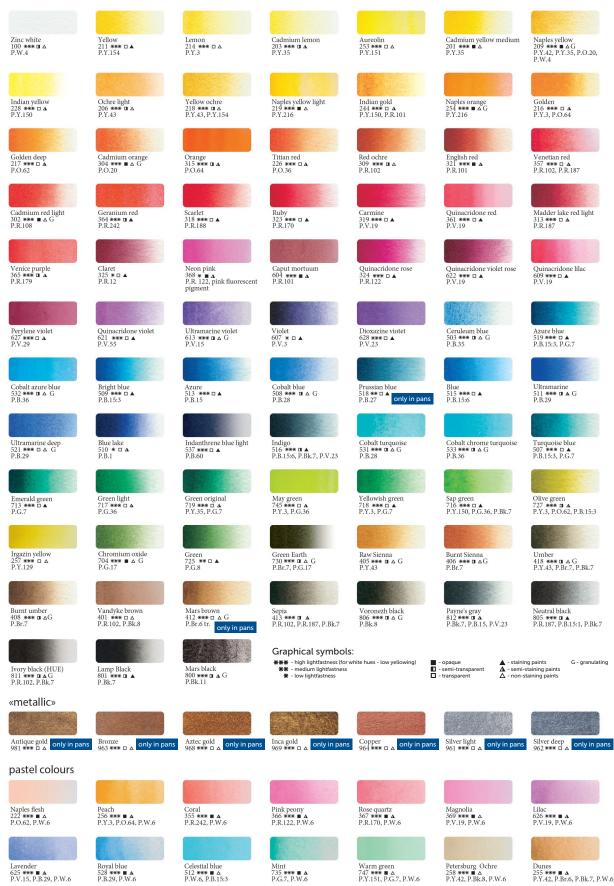

Such properties as brightness and colour pureness, high lightfastness, good spreading and transparency made watercolours 'White nights' the favorite ones by several generation of artists.

The colour palette of the watercolours 'White nights' offers balanced palette reaching 105 colours, 59 of which are single pigment ones. The main part has medium and high indexes of lightfastness.

## Watercolours in tubes of 10 ml. **Code: 1901...** Watercolours in pans of 2,5 ml. **Code: 1911...**

Mocha 433 \*\*\* ■ △ P.R.102, P.V.55, P.W.6 Maroon 432 \*\*\* ■ △ P.Br.7, P.V.19, P.W.6 Pearl-grey 819 \*\*\* ■ △ P.R.102, P.Bk.7, P.W.6

## The last digits in the code, denoted by the dots, correspond to a specific colour code in the colour chart.